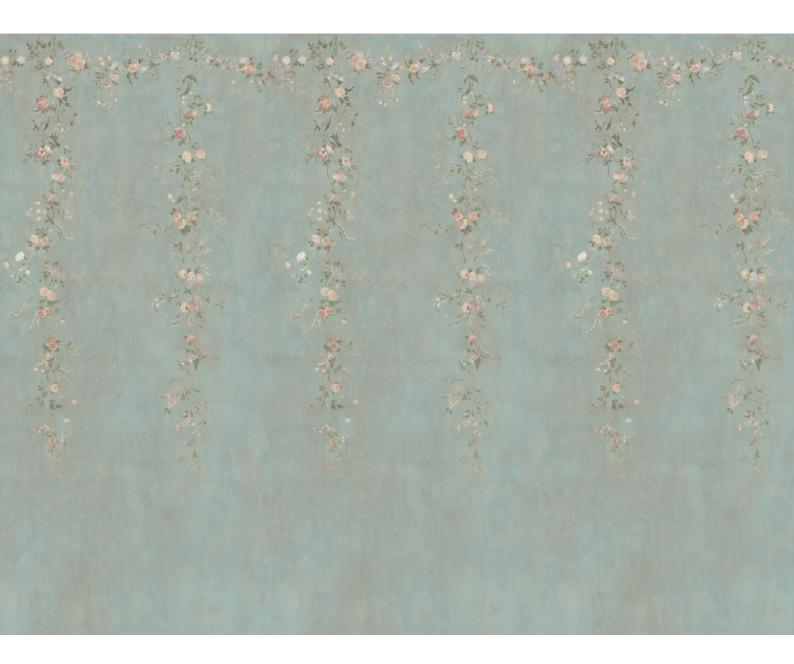

## Garland

Flora Roberts at Hamilton Weston Wallpapers

Design Name: Garland

**REF:** FRGAR01 Colour: PALE TURQUOISE

Vertical Pattern Repeat: 3m / approx. 3.3yds (Straight Match)

Roll Dimensions: W: 140cm / approx. 55.12ins

#### **Design Story**

A pretty floral swag growing in an imaginary garden. A contemporary take on a rococo motif decorating some old window shutters. The design is spacious with textures and soft colours reminiscent of faded European grandeur.

# Garland