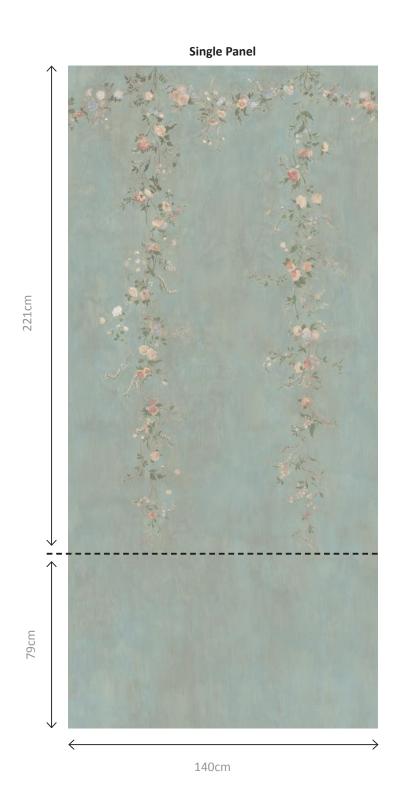

## Garland

Flora Roberts at Hamilton Weston Wallpapers

Design Name: Garland

**REF:** FRGAR01 Colour: PALE TURQUOISE

Vertical Pattern Repeat: 3m / approx. 3.3yds (Straight Match)

Roll Dimensions: W: 140cm / approx. 55.12ins

#### **Design Story**

A pretty floral swag growing in an imaginary garden. A contemporary take on a rococo motif decorating some old window shutters. The design is spacious with textures and soft colours reminiscent of faded European grandeur.